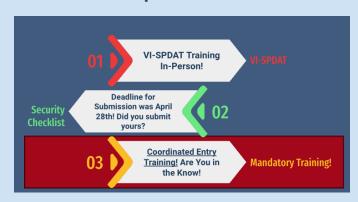

#### **Updates**

CoC|Coordinated Assessment UPLIFT

# **Using the Help Desk**

When requesting the following please be sure and contact the Help Desk:

- 1. End User Access
- 2. Update a users access after completion of the VI-SPDAT required training
- 3. Verifying an end user has completed required training
- 4. Access to the SCC HMIS Training Instance/Sandbox
- 5. General Assistance with reporting