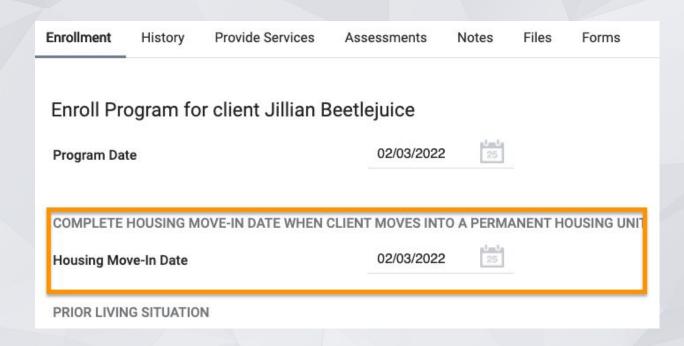

### Welcome

What's your favorite, or least favorite, thing about spring?

Please share name, pronouns, and agency when responding.

3

Program types that require move-in dates:

- Permanent Supportive Housing (PSH),
- Rapid Re-Housing (RRH), and
- Any other type of facility-based, scattered site, and/or voucher-related Permanent Housing (PH)

#### Important notes about moving dates:

- Move-in dates are **not** the same as project start dates
  - These may be the same date, depending on project type
- The move-in date must always be entered, regardless of funding source
  - This can't be left blank indefinitely. RRH programs may enter dates later than the start date
- When housing a family, you will only enter the move-in date for the Head of Household

The move-in date is captured on:

Entry screen

You can run the following reports for data quality checks on housing move-in dates:

- [GNRL-220] Program Details Report
- {GNRL-106} Program Roster

Household composition can be confirmed on any household member's profile