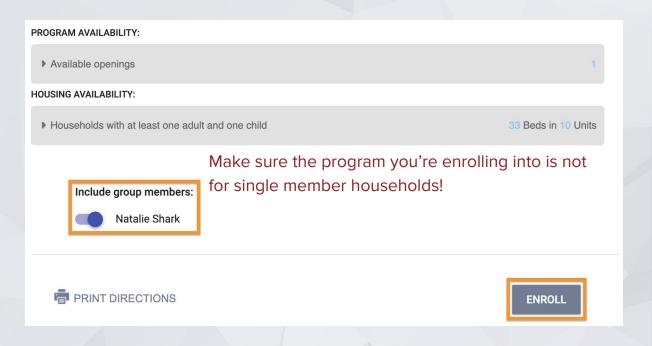

Enrolling households into a program:

- Confirm that the blue toggle is on for each household member
- Complete the enrollment for each household member

If household members were enrolled separately, please connect with the help desk to have enrollments merged.