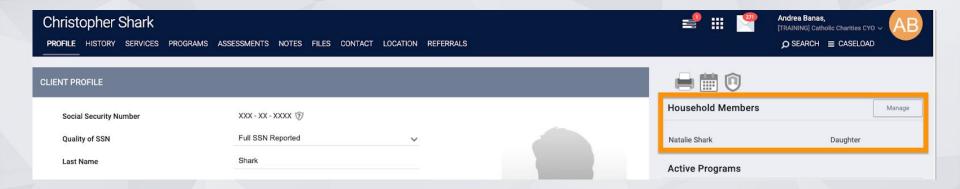

The move-in date is captured on:

Entry screen

You can run the following reports for data quality checks on housing move-in dates:

- [GNRL-220] Program Details Report
- {GNRL-106} Program Roster

Household composition can be confirmed on any household member's profile

Enrolling households into a program:

- Confirm that the blue toggle is on for each household member
- Complete the enrollment for each household member

If household members were enrolled separately, please connect with the help desk to have enrollments merged.

You can also run the following reports for data quality checks on households in your programs:

- [DQXX-120-AD] Project Households with issues in HoH determination
- [GNRL-240] Program Household Served
- [OUTS-107] Households Served Report