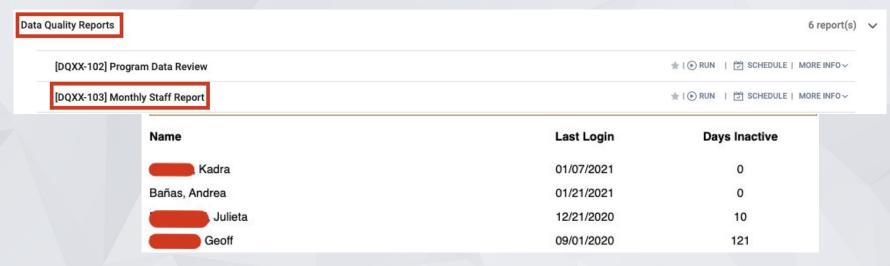

#### **User Account: Automatic Deactivation**

User accounts that have not been utilized in 90 days will be automatically deactivated

We recommend using DQXX-103-Monthly Staff Report to regularly audit staff activity.

If a deactivated user will resume ONE System use, please contact the Helpdesk to have them reactivated. Once reactivated, user will need to login by midnight to keep account active.