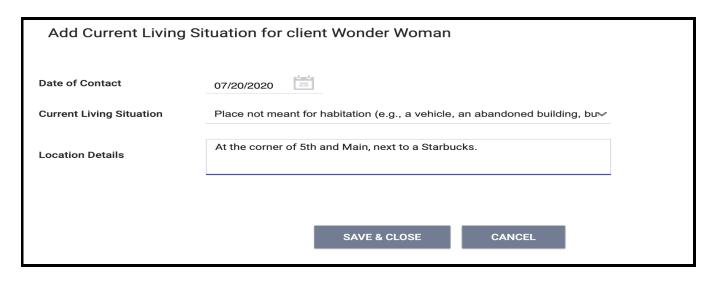

4. Complete the CLS assessment and select SAVE and CLOSE when done. Proceed to complete the VI-SPDAT.

5. After completing the VI-SPDAT, refer any client with a score of 4 or higher to the community queue. Veterans should be referred, regardless of their score.