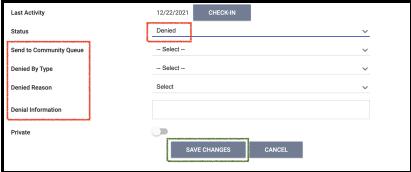

a. Next, enroll the client in the program

4. To deny a referral, choose "Denied" in the status field and refer the denial back to the Community Queue (Note: Do not deny a referral without first checking with the OSH MatchMaker.)