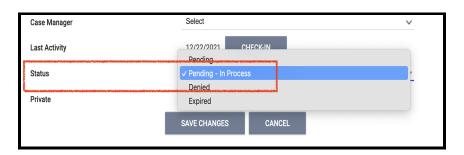

5. To indicate that you're working on the referral, such as by gathering additional information to determine final eligibility, indicate that the referral is "Pending – In Process"

6. Referrals that are inactive for more than 390 days will expire. Use the "Check-In" button if you need more time.