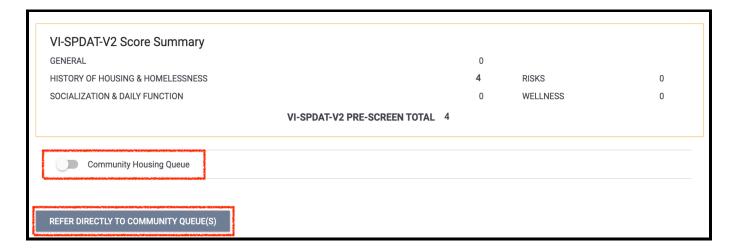

4. Complete the CLS assessment and select SAVE and CLOSE when done. Proceed to complete the VI-SPDAT.

5. After completing the VI-SPDAT, refer any client with a score of 4 or higher to the community queue. Veterans should be referred, regardless of their score.

**Note**: Be sure and select the **Community Housing Queue** toggle to select the CQ where the referral should be sent. Then click **REFER DIRECTLY TO COMMUNITY QUEUE(S)**.