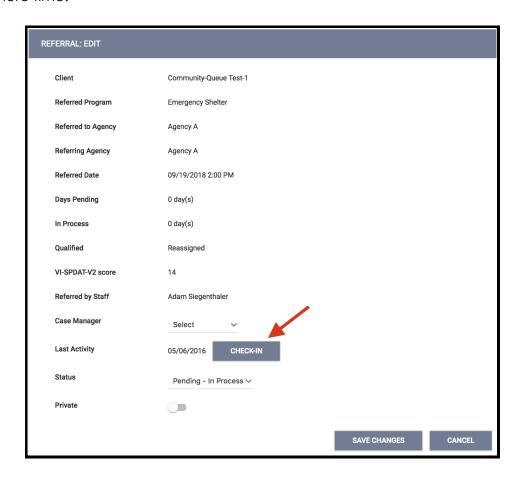

5. To indicate that you're working on the referral, such as by gathering additional information to determine final eligibility, indicate that the referral is "Pending – In Process"

6. Referrals that are inactive for more than 390 days will expire. Use the "Check-In" button if you need more time.