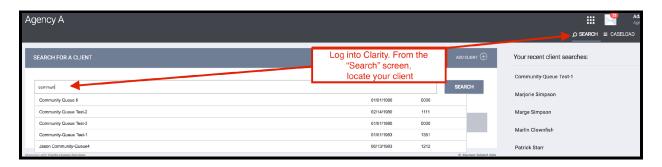

1. Access your client's profile:

2. Enroll the client into the appropriate program at your agency:

3. Next, complete a Current Living Situation (CLS) and VI-SPDAT assessment (these are accessed from the Assessments Tab.