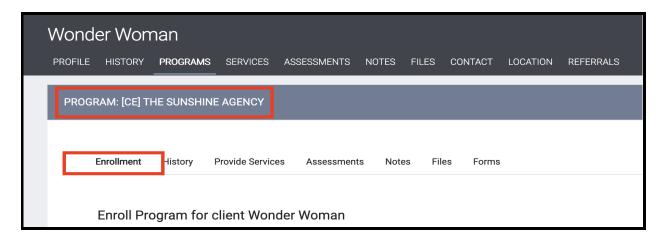

1. Access your client's profile:

2. Enroll the client into the appropriate program at your agency:

3. Next, complete a Current Living Situation (CLS) and VI-SPDAT assessment (these are accessed from the Assessments Tab.