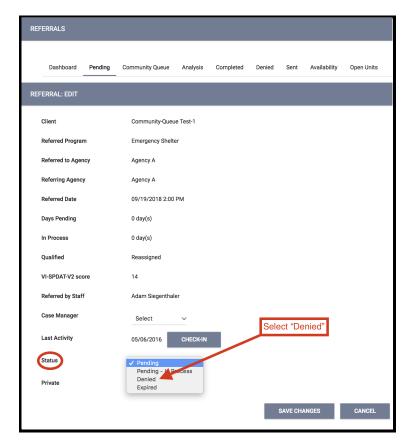

a. Next, enroll the client in the program

4. To deny a referral, choose "Denied" in the status field and refer the denial back to the Community Queue (Note: Do not deny a referral without first checking with the OSH MatchMaker.)

5. To indicate that you're working on the referral, such as by gathering additional information to determine final eligibility, indicate that the referral is "Pending – In Process"

6. Referrals that are inactive for more than 390 days will expire. Use the "Check-In" button if you need more time.