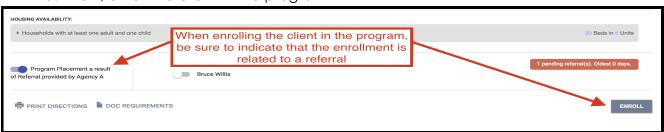

## **RECEIVING REFERRALS**

1. Access the referral tab

2. Navigate to the referral you want to manage.

3. To immediately accept the referral and enroll the client in your program, click the client's name...

a. Next, enroll the client in the program

4. To deny a referral, choose "Denied" in the status field and refer the denial back to the Community Queue (Note: Do not deny a referral without first checking with the OSH MatchMaker.)