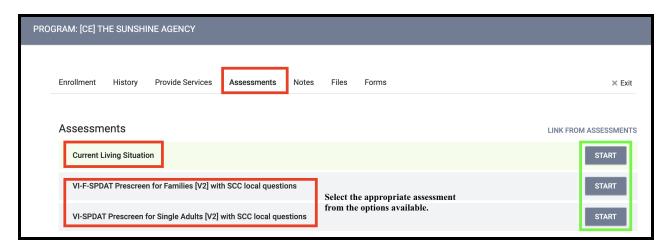

1. Access your client's profile:

2. Enroll the client into the appropriate program at your agency:

3. Next, complete a Current Living Situation (CLS) and VI-SPDAT assessment (these are accessed from the Assessments Tab.

4. Complete the CLS assessment and select SAVE and CLOSE when done. Proceed to complete the VI-SPDAT.

5. After completing the VI-SPDAT, refer any client with a score of 4 or higher to the community queue. Veterans should be referred, regardless of their score.