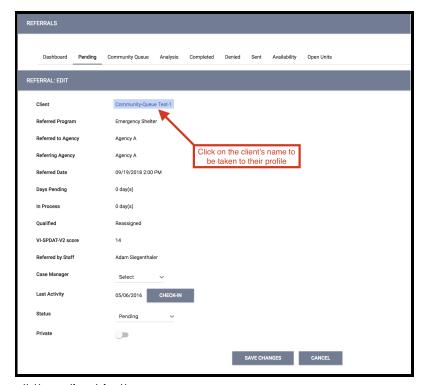

## **RECEIVING REFERRALS**

1. Access the referral tab

2. Navigate to the referral you want to manage.

3. To immediately accept the referral and enroll the client in your program, click the client's name...

a. Next, enroll the client in the program

4. To deny a referral, choose "Denied" in the status field and refer the denial back to the Community Queue (Note: Do not deny a referral without first checking with the OSH MatchMaker.)