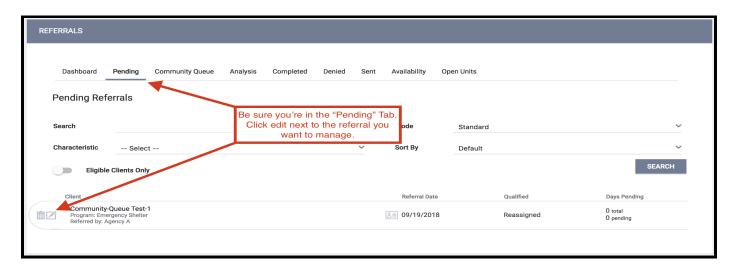

## **RECEIVING REFERRALS**

1. Access the referral tab

2. Navigate to the referral you want to manage.

3. To immediately accept the referral and enroll the client in your program, click the client's name...