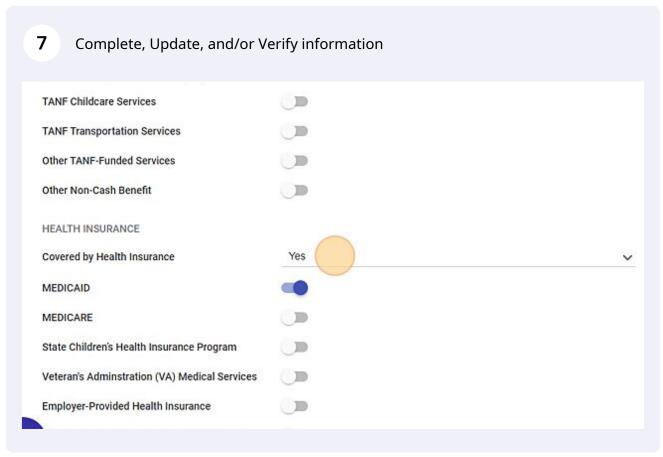

## 7a. Clarity Human Services - Client Annual Assessment

2 Click this button.

**3** Click this button.

4 Complete, Update, and/or Verify information GRAM: COC STANDARD TEMPLATE TEST Enrollment History Provide Services Assessments Forms Add Annual Assessment for client MoH Fake 02/08/2023 Project Status Date DISABLING CONDITIONS AND BARRIERS Physical Disability **Developmental Disability** No Chronic Health Condition Yes ✓ Long Term No. POLA - VIH Νn