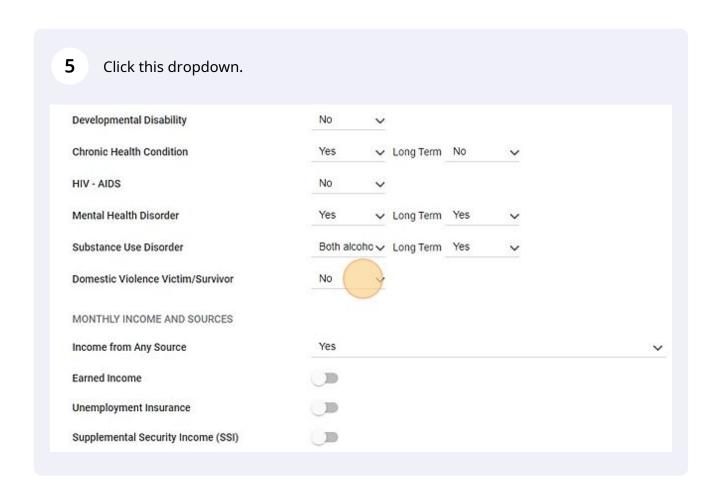

## 7a. Clarity Human Services - Client Annual Assessment

2 Click this button.

**3** Click this button.

4 Complete, Update, and/or Verify information GRAM: COC STANDARD TEMPLATE TEST Enrollment History Provide Services Assessments Forms Add Annual Assessment for client MoH Fake 02/08/2023 Project Status Date DISABLING CONDITIONS AND BARRIERS Physical Disability **Developmental Disability** No Chronic Health Condition Yes ✓ Long Term No. POLA - VIH Νn