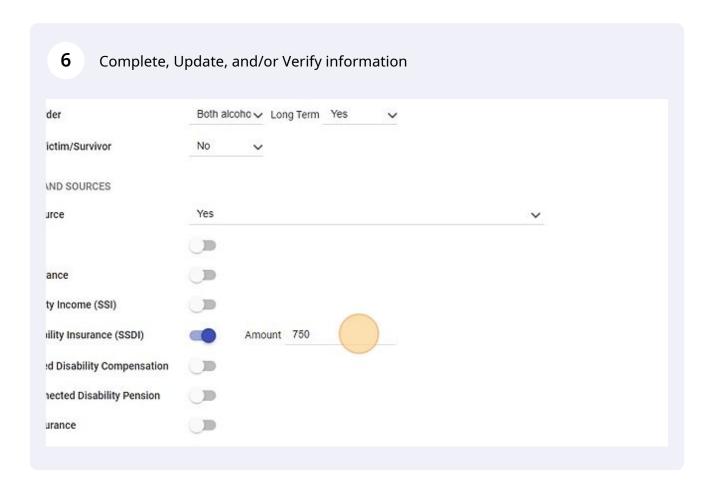

## 7a. Clarity Human Services - Client Annual Assessment

2 Click this button.

**3** Click this button.

4 Complete, Update, and/or Verify information GRAM: COC STANDARD TEMPLATE TEST Enrollment History Provide Services Assessments Forms Add Annual Assessment for client MoH Fake 02/08/2023 Project Status Date DISABLING CONDITIONS AND BARRIERS Physical Disability **Developmental Disability** No Chronic Health Condition Yes ✓ Long Term No. POLA - VIH Νn