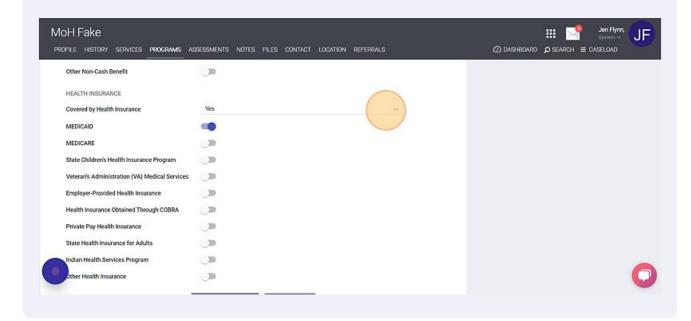

HEALTH INSURANCE overed by Health Insurance

MEDICAID

TANF Transportation Services Other TANF-Funded Services

Supplemental Nutrition Assistance Program (SNAP) Special Supplemental Nutrition Program for Women, Infants, and Children (WIC) JF