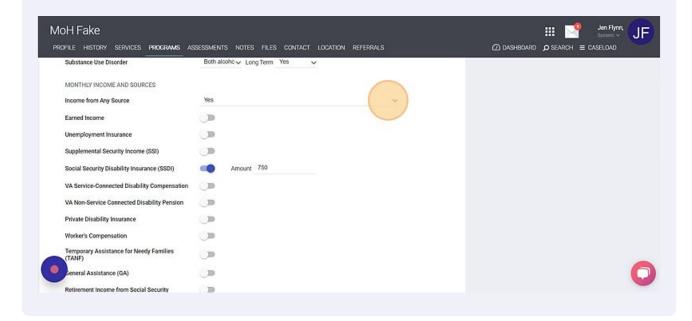

6 Complete, Update, and/or Verify information

Complete, Update, and/or Verify information MoH Fake PROFILE HISTORY SERVICES PROGRAMS ASSESSMENTS NOTES FILES CONTACT LOCATION REFERRALS DASHBOARD 
O SEARCH 
■ CASELOAD Other Income Source Total Monthly Income for Individual 750.00