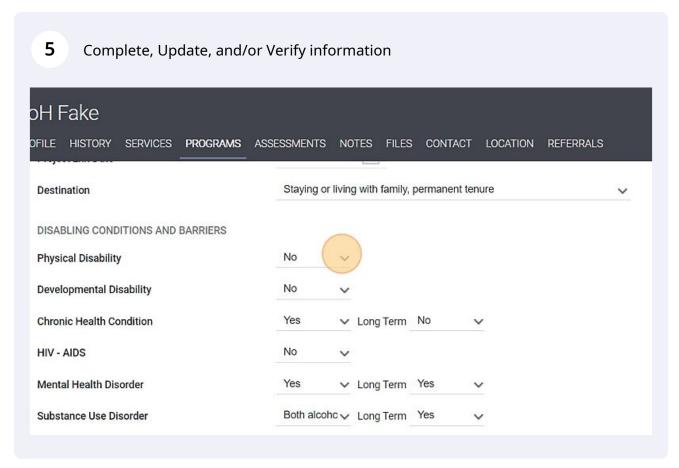

6 Complete, Update, and/or Verify information

Complete, Update, and/or Verify information MoH Fake PROFILE HISTORY SERVICES PROGRAMS ASSESSMENTS NOTES FILES CONTACT LOCATION REFERRALS DASHBOARD 
O SEARCH 
■ CASELOAD Other Income Source Total Monthly Income for Individual 750.00