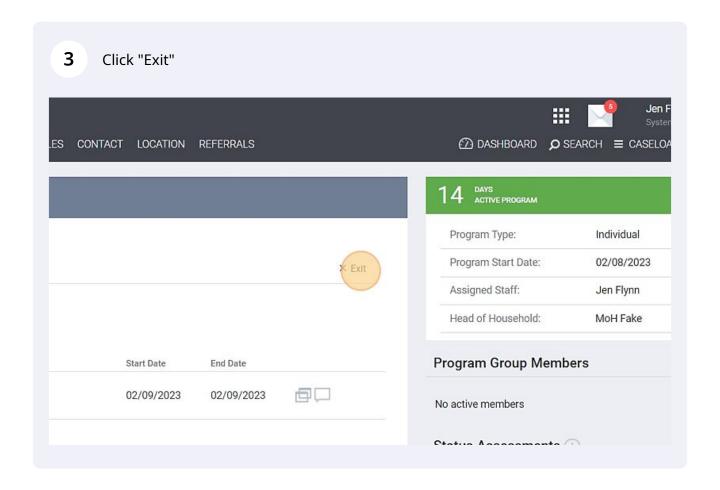

## 2 Select Program to Exit Program Name Start Date End Front Door Triage - Crisis Needs 02/21/2023 Coordinated Entry Act Coordinated Entry (i) COC Standard Template Test PH - Permanent Supportive Housing (disability required for entry) 02/08/2023 02/ Screen Testing Only (i) Geolocation Test 02/08/2023 Street Outreach Act Screen Testing Only (i) Bed Night Shelter Emergency Shelter: Night-by-Night 02/02/2023 Act Screen Testing Only (i) RAMS: AVAILABLE