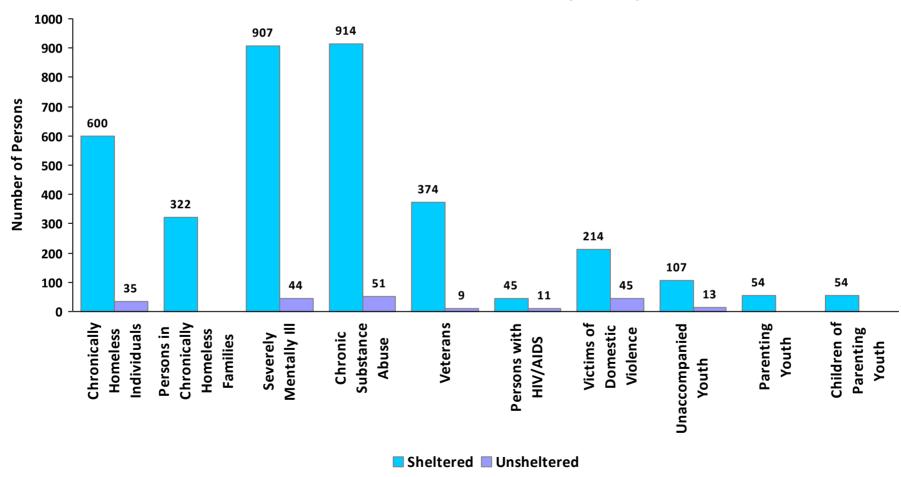

tegory includes households with one adult and at least one child under age 18.

<sup>3</sup>This category includes persons under age 18, including children in one-child households, adolescent parents and their children, adolescent siblings, or other household configurations composed only of children.



CoC Number: MA-500

## 2015 Point-In-Time Count Proportion of Persons in each Age Group by Household Type



<sup>\*</sup> Safe Haven programs are included in the Transitional Housing category.

<sup>&</sup>lt;sup>1</sup>This category includes single adults, adult couples with no children, and groups of adults. <sup>2</sup>This category includes households with one adult and at least one child under age 18.



CoC Number: MA-500

# **2015 Point in Time Count Summarized by Sub-Population**