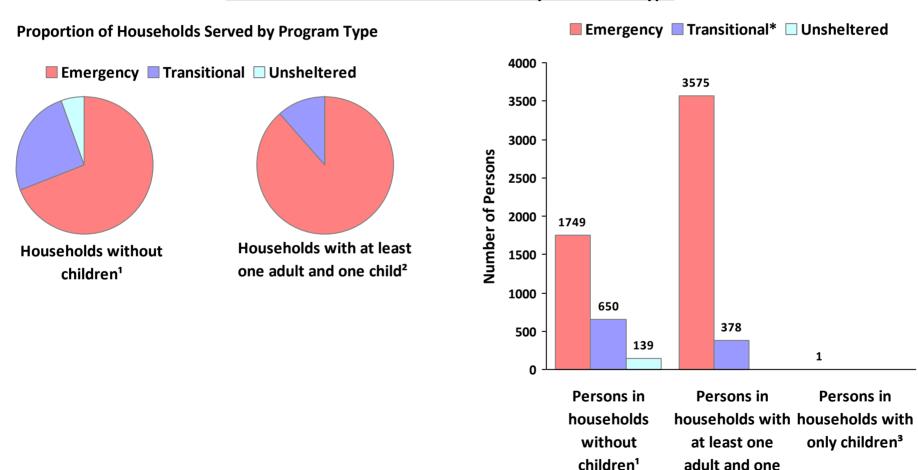

## **2015 Point in Time Count Summarized by Household Type**

<sup>\*</sup> Safe Haven programs are included in the Transitional Housing category.

child<sup>2</sup>

<sup>&</sup>lt;sup>1</sup>This category includes single adults, adult couples with no children, and groups of adults. <sup>2</sup>This category includes households with one adult and at least one child under age 18.

<sup>3</sup>This category includes persons under age 18, including children in one-child households, adolescent parents and their children, adolescent siblings, or other household configurations composed only of children.