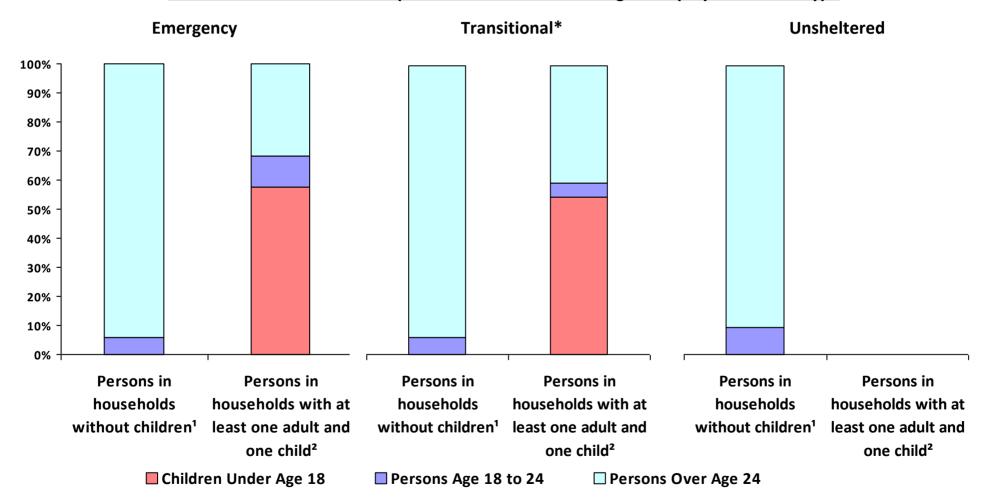

## 2015 Point-In-Time Count Proportion of Persons in each Age Group by Household Type

<sup>\*</sup> Safe Haven programs are included in the Transitional Housing category.

<sup>&</sup>lt;sup>1</sup>This category includes single adults, adult couples with no children, and groups of adults. <sup>2</sup>This category includes households with one adult and at least one child under age 18.