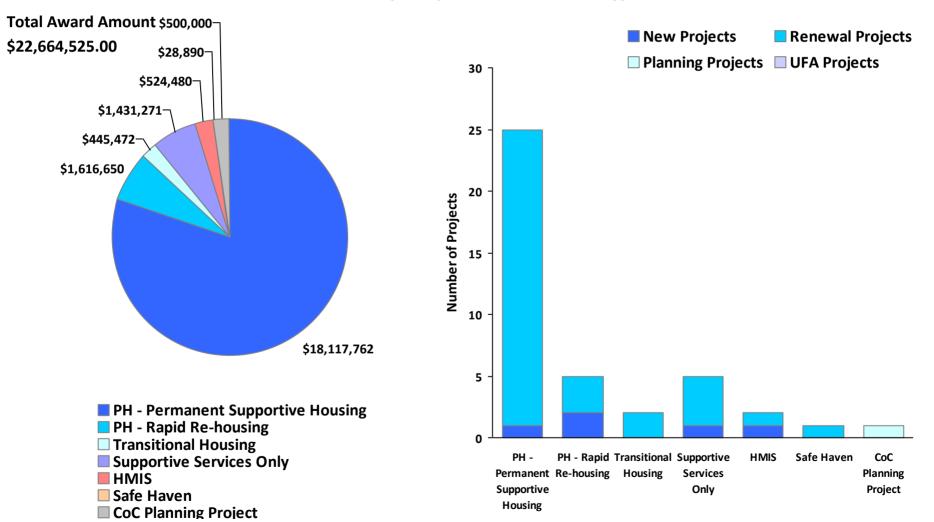

**CoC Name:** Boston CoC CoC Number: MA-500





CoC Number: MA-500

# **2015 Awards by Component and Renewal Type**





CoC Number: MA-500

## 2015 Housing Inventory Summarized by Target Population and Bed Type

#### **Beds by Designated Target Population Beds by Intended Household Type Served** 7000 7000 6000 6000 **Total Number of Beds** 5000 **Total Number of Beds** 5000 4000 4000 3000 3000 2000 1000 2000 1000 **Emergency** Transitional Permanent Safe Haven Shelter Housing Housing Child-Only Beds 0 0 0 0 0 **Emergency** Permanent **Transitional** Adult-Only Beds 1433 4506 27 822 Safe Haven Shelter Housing Housing 3748 Adult & Child Beds\*\* 2102 0 334 124 1999 96 ■ Mixed\* 1622 3605 27 803 Individual 257 3643 1004 Adult & Child\*\*

<sup>\*</sup> Mixed beds may serve any target population

<sup>\*\*</sup>Adult & Child and Adult & Child Beds refer to beds for households with one adult and at least one