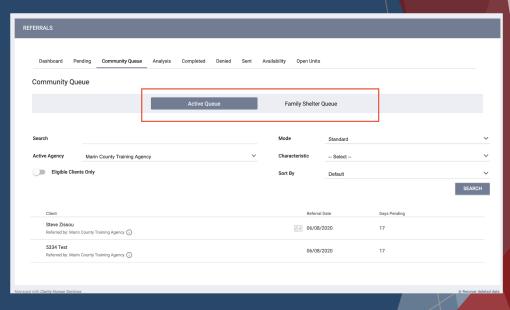

#### Matchmaking

- Two Community Queues
   Active List
   Family Shelter
- Click on the CQ (blue indicates the CQ you are on)
- Queues are independent of each other

If a client is on both queues and referred from one, they still remain on the other queue.

#### Matchmaking

The Community Queue is equipped with multiple filters. The unified search box allows for different types of criteria to be entered, either on its own, or in a combination with other terms.

Select search parameters and click Search:

- Search Client Name, UI, SSN
- Mode Assessment Type (e.g. VI-SPDAT Prescreen for Families [V1])
- Active Agency the agency you want to send a referral to

## Searching by Mode

Searching by Mode will show client score and prioritize clients on the CQ with the highest score

|                                                                                          | Sort By       | Default      |       |          |
|------------------------------------------------------------------------------------------|---------------|--------------|-------|----------|
|                                                                                          |               |              | ı     | SEARCH   |
| Client                                                                                   | Referral Date | Days Pending | Score |          |
| Sparkle Jonez Referred by: [TRAINING] San Francisco Youth Coordinated Entry Agency ①     | 8 05/26/2020  | 30           | 153   | ø        |
| Snarf Thundercat Referred by: [TRAINING] San Francisco Youth Coordinated Entry Agency ①  | 8 08/07/2019  | 323          | 72    | Ð        |
| Jenny Wallis Referred by: [TRAINING] San Francisco Adult Coordinated Entry Agency ①      | S 05/20/2020  | 35           | 72    | Ð        |
| Juliet Mendoza  Referred by: [TRAINING] San Francisco Adult Coordinated Entry Agency (1) | 8 12/13/2018  | 559          | 21    | <b>=</b> |
|                                                                                          |               |              |       |          |