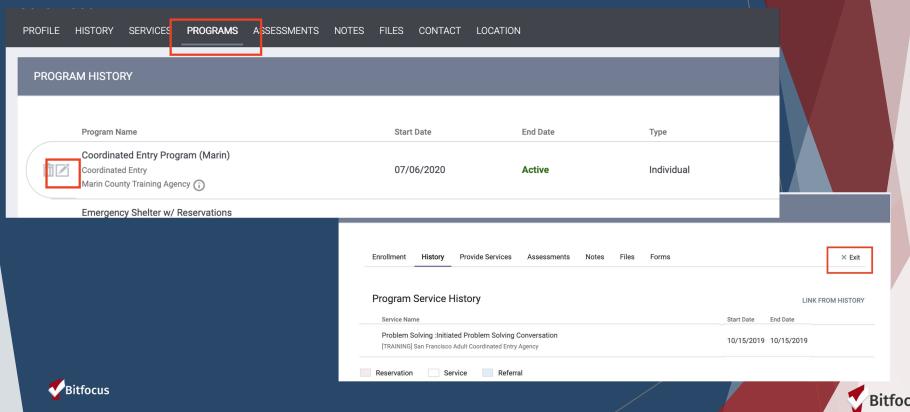

## History of the Referral

You can see the activity for a particular referral in the history of that referral

| Н | HISTORY                                                                               |            |          |
|---|---------------------------------------------------------------------------------------|------------|----------|
|   | Advanced Search Options View V                                                        | Start Date | End Date |
|   | Referral: Shelter Queue Cuyahoga Test Agency referral to Community Queue (            | 07/02/2020 | Pending  |
|   | Referral: Sara's GPD Program  Luyahoga Test Agency referral to Cuyahoga Test Agency ① | 07/02/2020 | Pending  |

| HISTORY                                                    |                                          |              |                                          |
|------------------------------------------------------------|------------------------------------------|--------------|------------------------------------------|
| Activity                                                   | Date                                     | Days Pending | Staff                                    |
| Program Referral: Sara's GPD Program, Cuyahoga Test Agency | <b>07/10/2020</b><br>2020-07-10 07:28:45 | 8            | Sara Hoffman<br>Cuyahoga Test Agency 🕠   |
| Added to Community Queue: GPD Programs                     | <b>07/02/2020</b><br>2020-07-02 01:12:17 | 0            | Sara Hoffman<br>Cuyahoga Test Agency (i) |