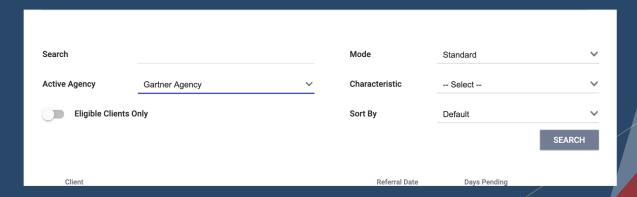

#### Matchmaking

The Community Queue is equipped with multiple filters. The unified search box allows for different types of criteria to be entered, either on its own, or in a combination with other terms.

Select search parameters and click Search:

- Search Client Name, UI, SSN
- Mode Assessment Type (e.g. VI-SPDAT Prescreen for Families [V1])
- Active Agency the agency you want to send a referral to

## Searching by Mode

Searching by Mode will show client score and prioritize clients on the CQ with the highest score

|                                                                                          | Sort By       | Default      |       |          |
|------------------------------------------------------------------------------------------|---------------|--------------|-------|----------|
|                                                                                          |               |              | ı     | SEARCH   |
| Client                                                                                   | Referral Date | Days Pending | Score |          |
| Sparkle Jonez Referred by: [TRAINING] San Francisco Youth Coordinated Entry Agency ①     | 8 05/26/2020  | 30           | 153   | ø        |
| Snarf Thundercat Referred by: [TRAINING] San Francisco Youth Coordinated Entry Agency ①  | 8 08/07/2019  | 323          | 72    | Ð        |
| Jenny Wallis Referred by: [TRAINING] San Francisco Adult Coordinated Entry Agency ①      | S 05/20/2020  | 35           | 72    | Ð        |
| Juliet Mendoza  Referred by: [TRAINING] San Francisco Adult Coordinated Entry Agency (1) | 8 12/13/2018  | 559          | 21    | <b>=</b> |
|                                                                                          |               |              |       |          |