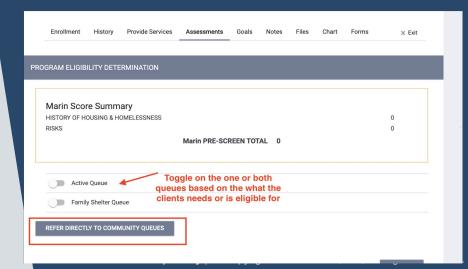

#### **Assessment**

| Summary             |                    |              |                 |                          |                          |
|---------------------|--------------------|--------------|-----------------|--------------------------|--------------------------|
| ING & HOMELESSINESS |                    |              |                 |                          |                          |
|                     | Mar                | in PRE-SCREE | N TOTAL 0       |                          |                          |
|                     |                    |              |                 |                          |                          |
|                     |                    |              |                 |                          |                          |
| eue —               |                    |              |                 |                          |                          |
|                     | ing & Homelessness | Mar          | Marin PRE-SCREE | Marin PRE-SCREEN TOTAL 0 | Marin PRE-SCREEN TOTAL 0 |

## Referring to the CQ

Marin has two community queues
 Active List
 Family Shelter

From the Family Assessment
From the Adult or TAY Assessment