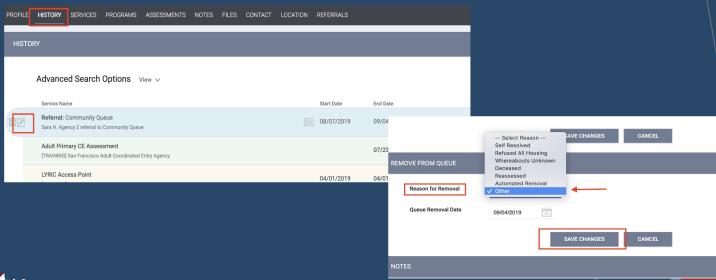

## History of the Referral

You can see the activity for a particular referral in the history of that referral

| Н | HISTORY                                                                               |            |          |
|---|---------------------------------------------------------------------------------------|------------|----------|
|   | Advanced Search Options View V                                                        | Start Date | End Date |
|   | Referral: Shelter Queue Cuyahoga Test Agency referral to Community Queue (            | 07/02/2020 | Pending  |
|   | Referral: Sara's GPD Program  Luyahoga Test Agency referral to Cuyahoga Test Agency ① | 07/02/2020 | Pending  |

| HISTORY                                                    |                                          |              |                                          |
|------------------------------------------------------------|------------------------------------------|--------------|------------------------------------------|
| Activity                                                   | Date                                     | Days Pending | Staff                                    |
| Program Referral: Sara's GPD Program, Cuyahoga Test Agency | <b>07/10/2020</b><br>2020-07-10 07:28:45 | 8            | Sara Hoffman<br>Cuyahoga Test Agency 🕠   |
| Added to Community Queue: GPD Programs                     | <b>07/02/2020</b><br>2020-07-02 01:12:17 | 0            | Sara Hoffman<br>Cuyahoga Test Agency (i) |