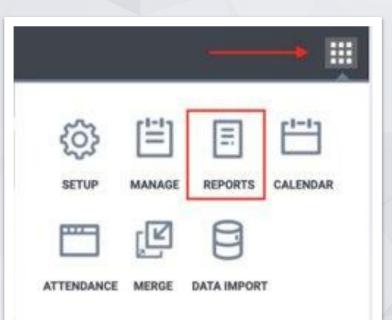

# 2023 HIC/PIT: Helpful Reports

#### Helpful Reports

- [GNRL-106] Program Roster
- [HUDX-225] HMIS Data Quality
- IGNRL-220] Program Details Report