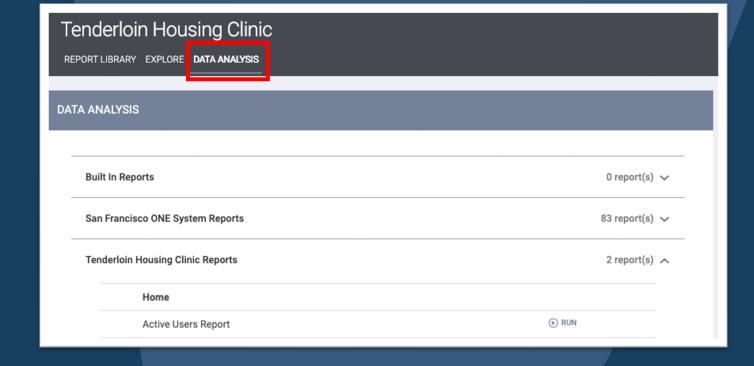

→New Active User Report now available in the Data Analysis section of the ONE System Reports tab

Data Analysis: Active Users Report

### Data Analysis Active Users Report

Shows all active users within an agency and details of their account.

Will only show information for the agency you are under. Can only one run agency at a time.

Will show staff based on the user's primary agency.