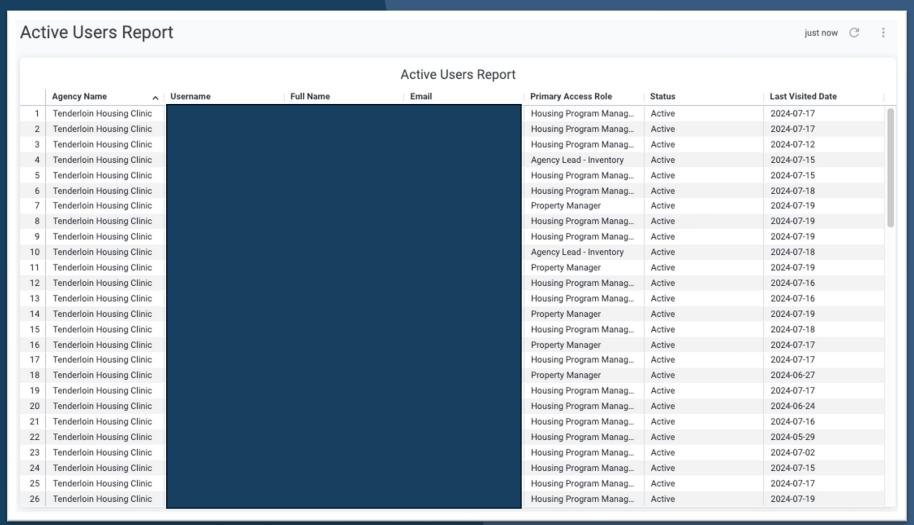

### Data Analysis Active Users Report

Shows all active users within an agency and details of their account.

Will only show information for the agency you are under. Can only one run agency at a time.

Will show staff based on the user's primary agency.