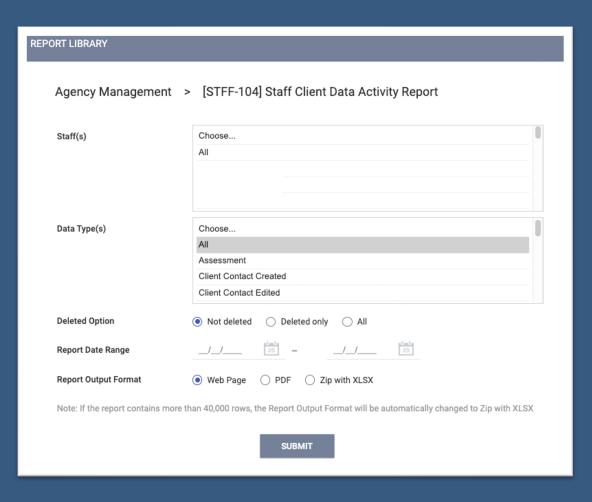

## Staff Client Data Activity

This report lists staff activity in ONE related to a client's record

···>Sorted by staff member.

--->Includes activity type, client UI and date and time the activity occurred.

--->Specific activity type can be filtered

--->Report has an option to show deleted data and will show when/if a staff member has deleted data.