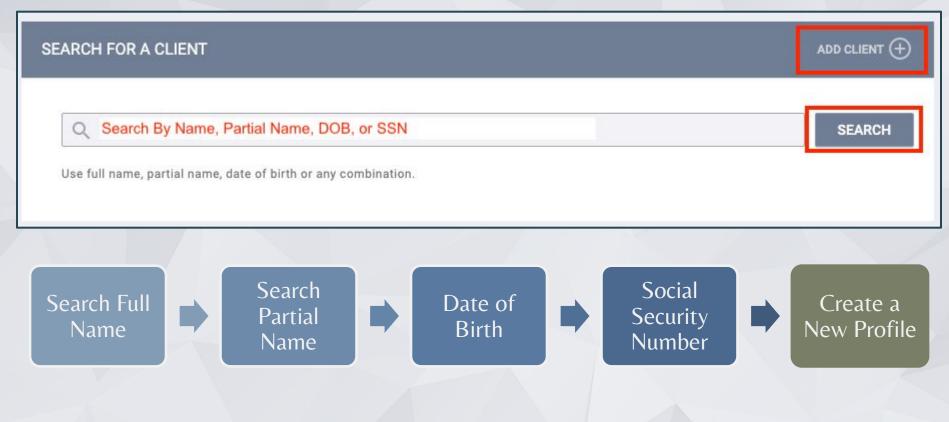

# Searching Clients in the ONE System

### Creating New Profiles - Searching for Clients in ONE

# Creating New Profiles

Please make sure to collect as much information as possible