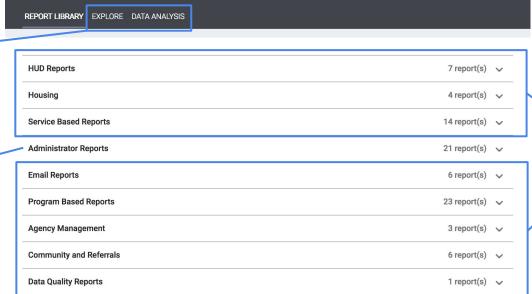

## 1. Access data for a single agency or program

- Log in
- Switch to agency using Additional Agency Access
- Go to Report Library
- Run any canned report EXCEPT Administrator reports

## 2. Access data for multiple agencies at once

- Log in
- Go to Report Library
- Run any canned report in Administrator reports

## 3. Access any data for any agency you have access to

- Log in
- Go to Explore or Data Analysis
- You need to do the work (but we offer training)
- You may have preset queries from the System Administration team