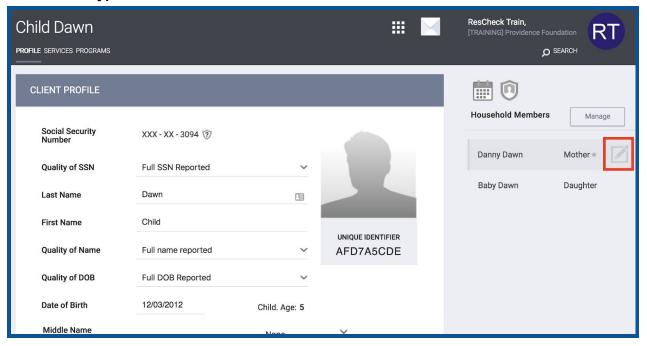

#### **View Household Members**

All Household members appear on the right side of a client's profile screen. You will have the ability to navigate to the family members' profiles by clicking edit to the right of the member type.

#### **Edit Household Members**

1) To edit household members select Manage on the profile screen.

2) Next, click edit next to the profile you want to edit.

3) Edit the household information for the household member. To change the Head of Household, you must be in the Head of Household's profile to update the household information.