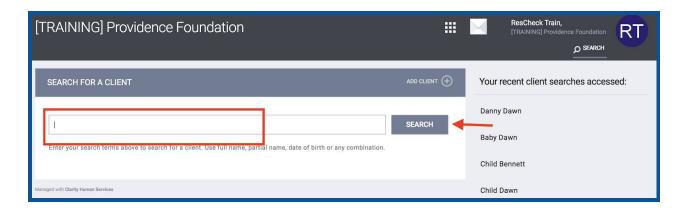

#### **Add a New Family Member**

1) Log in and search for each family member in the search bar, prior to creating a new profile.

2) If the client appears, click on the profile to review the Household Members, if any. Click "Manage" to update the household to include the current family members. Skip to step # 5.

3) If the client does not appear, click "Add Client" and complete the profile screen for the first family member. Begin with the Head of Household. Click "Search" to return to the page to "Add Client." Complete this step for every member in the family that presents at the shelter.