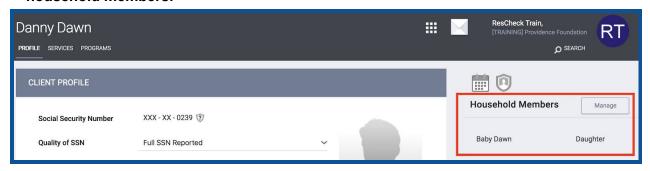

4) Next, on any of the family member's profiles, select "Manage," to add or remove household members.

5) The Household members you searched for in step 1 will appear on the right side of the screen, pictured below. Move your mouse to the right side of the last four digits of the SSN and a plus sign will appear. Click the plus sign to add the family member to the household. \*\* Head of Household will have a star next to the member type.

#### **View Household Members**

All Household members appear on the right side of a client's profile screen. You will have the ability to navigate to the family members' profiles by clicking edit to the right of the member type.