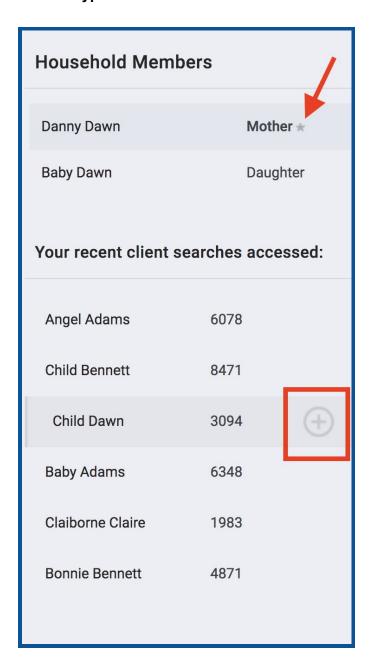

4) Next, on any of the family member's profiles, select "Manage," to add or remove household members.

5) The Household members you searched for in step 1 will appear on the right side of the screen, pictured below. Move your mouse to the right side of the last four digits of the SSN and a plus sign will appear. Click the plus sign to add the family member to the household. \*\* Head of Household will have a star next to the member type.