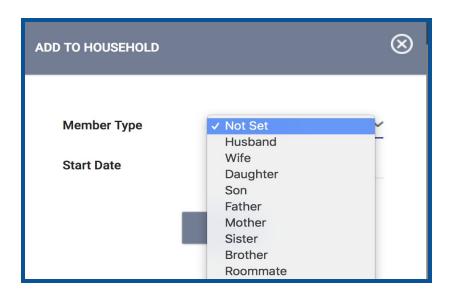

6) The Add to Household box will appear. Click on the drop down menu for Member Type and select the client's relationship to the head of household. Next click save.

7) The new family member will appear under the Household Members section on the right side of the screen.