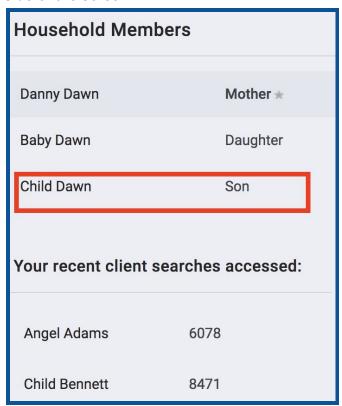

6) The Add to Household box will appear. Click on the drop down menu for Member Type and select the client's relationship to the head of household. Next click save.

7) The new family member will appear under the Household Members section on the right side of the screen.