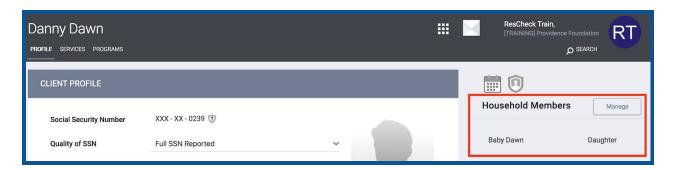

4) Next, on any of the family member's profiles, select "Manage," to add or remove household members.

5) The Household members you searched for in step 1 will appear on the right side of the screen, pictured below. Move your mouse to the right side of the last four digits of the SSN and a plus sign will appear. Click the plus sign to add the family member to the household. \*\* Head of Household will have a star next to the member type.

#### **View Household Members**

All Household members appear on the right side of a client's profile screen. You will have the ability to navigate to the family members' profiles by clicking edit to the right of the member type.