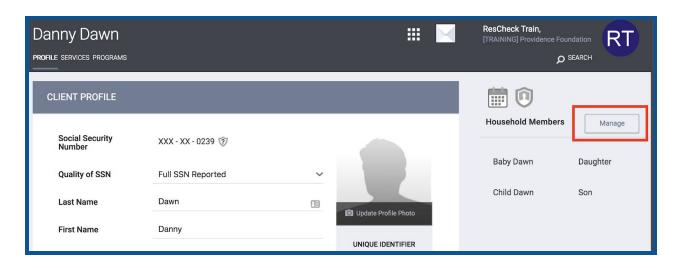

#### **View Household Members**

All Household members appear on the right side of a client's profile screen. You will have the ability to navigate to the family members' profiles by clicking edit to the right of the member type.

#### **Edit Household Members**

1) To edit household members select Manage on the profile screen.

2) Next, click edit next to the profile you want to edit.

3) Edit the household information for the household member. To change the Head of Household, you must be in the Head of Household's profile to update the household information.