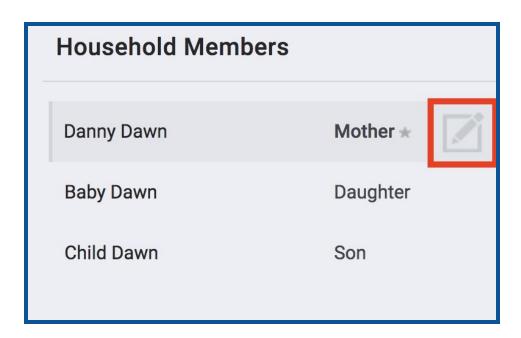

#### **View Household Members**

All Household members appear on the right side of a client's profile screen. You will have the ability to navigate to the family members' profiles by clicking edit to the right of the member type.

#### **Edit Household Members**

1) To edit household members select Manage on the profile screen.

2) Next, click edit next to the profile you want to edit.

3) Edit the household information for the household member. To change the Head of Household, you must be in the Head of Household's profile to update the household information.