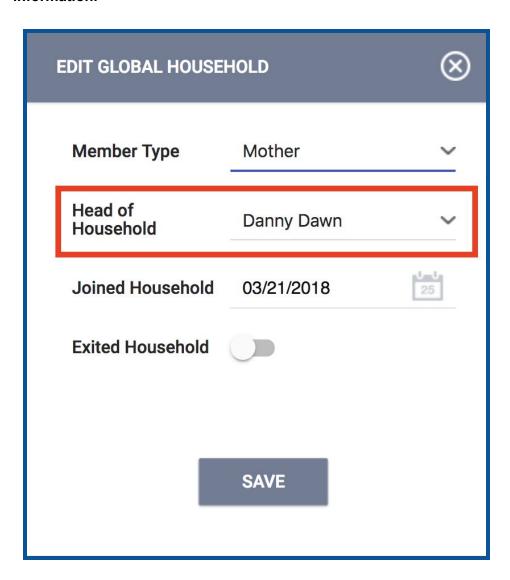

#### **Edit Household Members**

1) To edit household members select Manage on the profile screen.

2) Next, click edit next to the profile you want to edit.

3) Edit the household information for the household member. To change the Head of Household, you must be in the Head of Household's profile to update the household information.