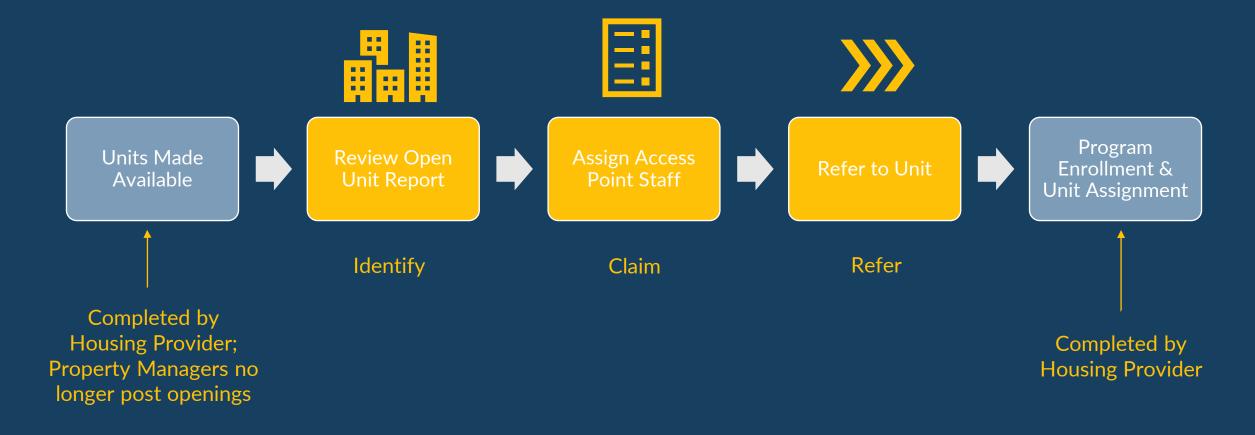

## **Housing Unit Inventory Phases & Status**

• THC Jefferson Hotel (108 units)

- HAT portfolio: 24 buildings (~2,400 units)
- Repeated Phase 2 for remaining site-based PSH programs (~7,000 units)
- Enable referrals directly to "available" units
- Housing providers no longer post program openings

### What Inventory Does

Helps streamline workflows and better serve clients

- Provides better information to HSH and the community about the status of each unit across the housing portfolio
  - Identifies units as Offline, Available, Pending Occupancy, and Occupied
- Supports reconciliation and communication by being a reliable source of truth
- Allows for referrals directly to available units, rather than program openings

Review Open Units Report

Identify

Assign Access Point Staff

Claim