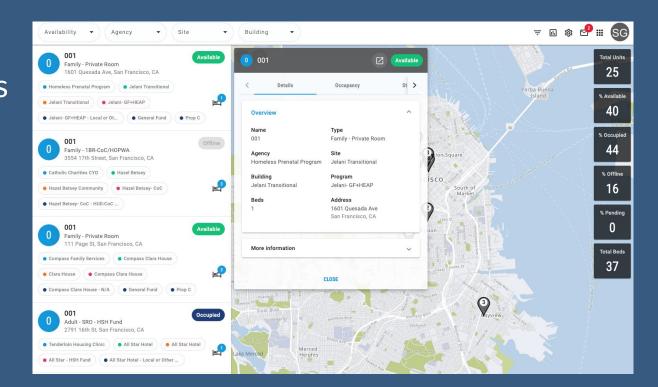

#### **INVENTORY** Dashboard

- Can filter dashboard to view available, occupied or offline units associated with an agency or building
- Utilize custom filters to refine search
- Display cards show additional details about a unit