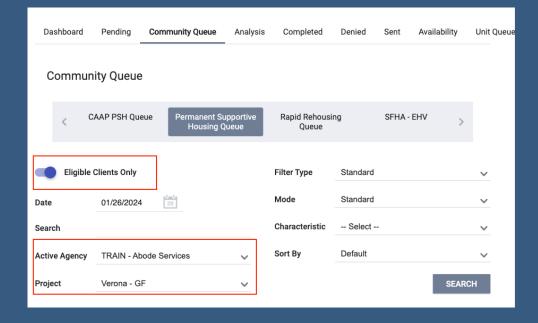

#### **Selecting Clients**

- Select the Active Agency
- Can turn on Eligible Clients Only
- Select the applicable program under *Project* dropdown