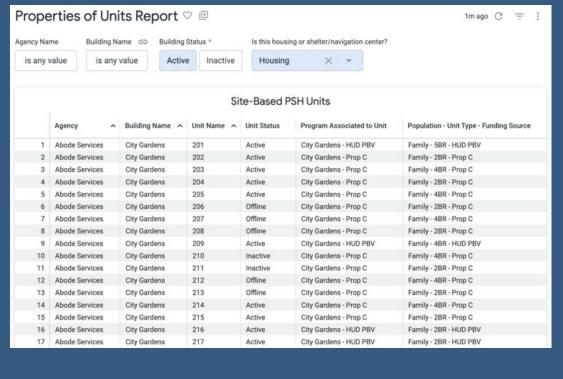

#### **Properties of Buildings and Units**

| Prop                                  | perties                                                       | of Building | s Report                      | :♡                            | ŧ                            |                                |                                | just now C =     |  |  |  |
|---------------------------------------|---------------------------------------------------------------|-------------|-------------------------------|-------------------------------|------------------------------|--------------------------------|--------------------------------|------------------|--|--|--|
| Agency Building 🗇 Building Status     |                                                               |             |                               |                               | Is this housing or shelter/r | navig                          | gation center? *               |                  |  |  |  |
| is any value is any value Active Inac |                                                               |             | Inact                         | ctive is Housing              |                              |                                |                                |                  |  |  |  |
| <u> </u>                              |                                                               |             |                               | 3                             | Site-Based PSH Building      | gs                             |                                |                  |  |  |  |
|                                       | Agency                                                        |             |                               | ^                             | uilding Name                 | ~ 1                            | Building Status                | Property Manager |  |  |  |
| 1                                     | Abode Services                                                |             |                               | City Gardens                  |                              | Active                         | Housing For Independent People |                  |  |  |  |
| 2                                     | Abode Services                                                |             | 2                             | Verona Hotel                  |                              | Active                         | Abode Services                 |                  |  |  |  |
| 3                                     | Bay View Hunters Point Multipurpose Senior<br>Services        |             | 1                             | Dr. Davis Senior Community    |                              | Active                         | John Stewart Company           |                  |  |  |  |
| 4                                     | Bayview Hunters Point Foundation for Community<br>Improvement |             | y .                           | Arlington Residence           |                              | Active                         | Mercy Housing                  |                  |  |  |  |
| 5                                     |                                                               |             | Y                             | Bayview Hill Gardens          |                              | Active                         | Mercy Housing                  |                  |  |  |  |
| 6                                     | Bayview Hunters Point Foundation for Community<br>Improvement |             | y                             | Monterey Boulevard Apartments |                              | Active                         | Caritas Management Corporation |                  |  |  |  |
| 7                                     | Catholic Charities CYO                                        |             | 1                             | 10th and Mission              |                              | Active                         | Mercy Housing                  |                  |  |  |  |
| 8                                     | Catholic Charities CYO                                        |             | 1                             | Edith Witt Senior Community   |                              | Active                         | Mercy Housing                  |                  |  |  |  |
| 9                                     | Catholic Charities CYO                                        |             | Hazel Betsey Community Active |                               |                              | Caritas Management Corporation |                                |                  |  |  |  |

Displays information tracked in ONE about Buildings, including accessibility attributes and property manager detail

Bitfocus

Displays information tracked in ONE about Units, including current status and accessibility features of each unit