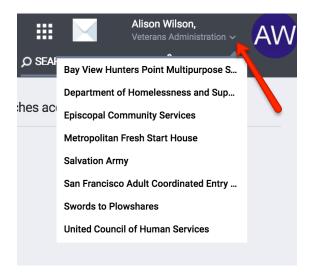

## **How to Switch Agencies - GPD/HCHV**

Log in to the ONE System and click on the dropdown arrow to change to the required agency.

| GPD Agency                     | Program                           |
|--------------------------------|-----------------------------------|
| Salvation Army                 | GPD Railton                       |
|                                | GPD Harbor Light                  |
| United Council                 | GPD Hope House Clinical Treatment |
|                                | GPD Hope House Bridge Housing     |
|                                | GPD Hope House Service Intensive  |
| HCHV Agency                    | Program                           |
| Bay View Hunters Point         | HCHV-BHPMSS                       |
| Episcopal Community Services   | HCHV-Next Door Shelter            |
| Metropolitan Fresh Start House | Metro Fresh Start                 |
| Swords to Plowshares           | De Montfort St Annex              |
|                                | Safe Haven                        |