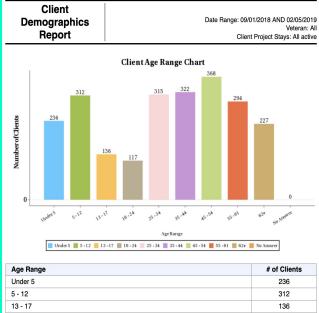

#### **USEFUL TIP**

Some canned reports will give you ready made graphs displaying your data.

| Age Hange | # of Clients |
|-----------|--------------|
| Under 5   | 236          |
| 5 - 12    | 312          |
| 13 - 17   | 136          |
| 18 - 24   | 117          |
| 25 - 34   | 315          |
| 35 - 44   | 322          |
| 45 - 54   | 368          |
| 55 - 61   | 294          |
| 62+       | 227          |
| No Answer | 0            |
| Total:    | 2,327        |