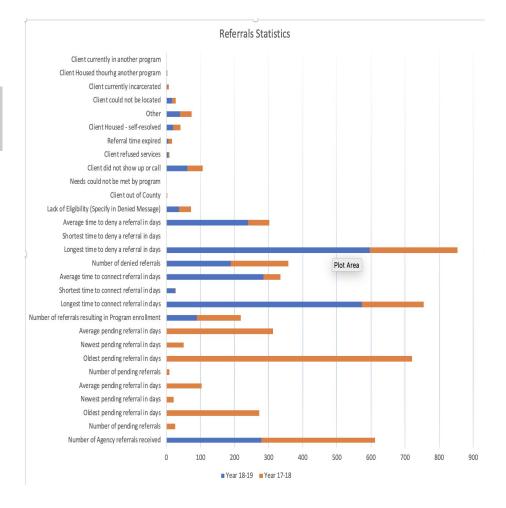

| REFERRALS                                              | Year 18-19 | Year 17-18 |         |
|--------------------------------------------------------|------------|------------|---------|
| Number of Agency referrals received                    | 278        | 334        |         |
| Number of pending referrals                            | 0          | 26         |         |
| Oldest pending referral in days                        | 0          | 273        |         |
| Newest pending referral in days                        | 0          | 21         |         |
| Average pending referral in days                       | 0          | 104        |         |
| Number of pending referrals                            | 0          |            |         |
| Oldest pending referral in days                        | 0          |            |         |
| Newest pending referral in days                        | 0          | Clea       | ned     |
| Average pending referral in days                       | 9          | ີ an       | id      |
| Number of referrals resulting in<br>Program enrollment | 90         | comb       |         |
| Longest time to connect referral in days               | 573        | da         | la<br>J |
| Shortest time to connect referral in days              | 25         | 1          |         |
| Average time to connect referral in days               | 285        | 49         |         |
| Number of denied referrals                             | 188        | 170        |         |
| Longest time to deny a referral in days                | 597        | 257        |         |
| Shortest time to deny a referral in days               | 0          | 0          |         |
| Average time to deny a referral in days                | 240        | 61         |         |
| Lack of Eligibility (Specify in Denied Message)        | 37         | 35         |         |
| Client out of County                                   | 1          | 1          |         |
| Needs could not be met by program                      | 1          | 0          |         |
| Client did not show up or call                         | 61         | 45         |         |
| Client refused services                                | 5          | 4          |         |
| Referral time expired                                  | 6          | 10         |         |
| Client Housed - self-resolved                          | 19         | 22         |         |
| Other                                                  | 39         | 35         |         |
| Client could not be located                            | 16         | 11         |         |
| Client currently incarcerated                          | 3          | 4          |         |
| Client Housed thourng another program                  | 2          | 0          |         |
| Client currently in another program                    | 1          | 0          |         |