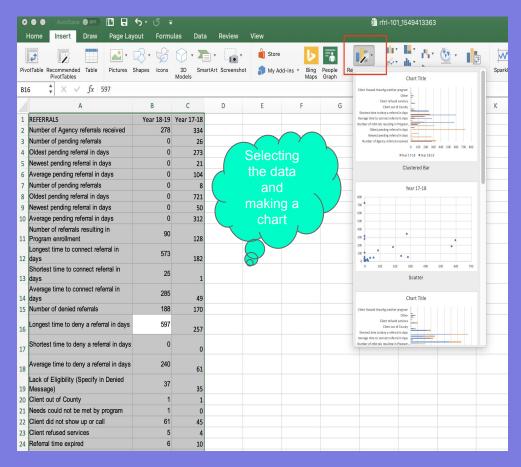

If you want to compare the same data across time, you can do this in Excel.

HOW?

Run the reports of the data you want to compare. Remember to export to Excel.

Choose which file you want to work with and copy the data values to the working excel file.