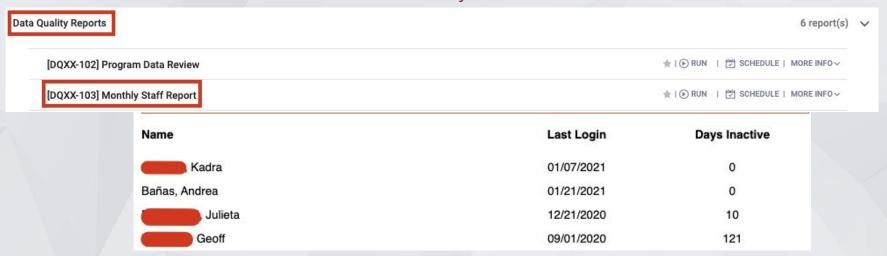

#### User Account: Automatic Deactivation

User accounts that have not been utilized in **90 days** will be automatically deactivated starting February 15th.

We recommend using DQXX-103-Monthly Staff Report to regularly audit staff activity.