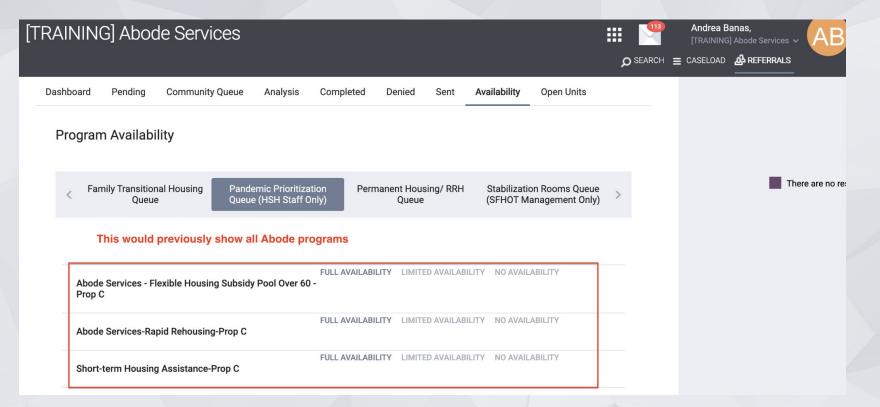

## **Feature Updates**

#### **Multiple Community Queues**

Effective 8/02, you will see some changes in the Program Availability tab.

Previously, you would see all programs on each queue.

Starting 8/02, you will see only programs under the community queue that the program is connected to.

#### **Multiple Community Queues**