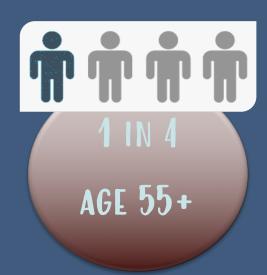

## FY24 DEMOGRAPHICS

### LIFEMOVES SERVED APPROXIMATELY A TOTAL OF 7000 CLIENTS