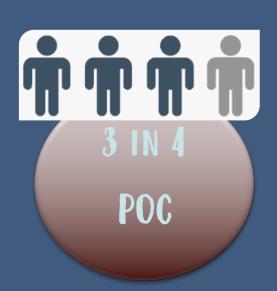

## FY24 DEMOGRAPHICS

### LIFEMOVES SERVED APPROXIMATELY A TOTAL OF 7000 CLIENTS